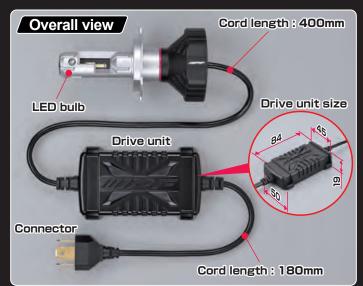

# Improved noise-reducing technology, "SEPIC" system delivers long-lasting and downsized drive unit • "Single Ended Primary Inductor Converter" offers several technology merits • Miniaturization of electronic circuits • High level of noise reduction • Using quality hybrid condencer and three-terminal noise filter etc.

\*Single Ended Primary Inductor Converter