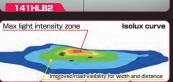

## Compare road visibility **Increased central light intensity**

| ■Part No. | ■Product name                                    | ■Spec                                      | ■Color Temperature | Lumens                           |
|-----------|--------------------------------------------------|--------------------------------------------|--------------------|----------------------------------|
| 141HLB2   | LED Head lamp bulb X2<br>compact H4 12/24V 6500K | LED H4 12V-24V 25/21W                      | 6500K              | High : 4000 lm*<br>Low: 2800 lm* |
|           |                                                  | ■Package size: H.150mm x W.155mm x D.100mm |                    |                                  |