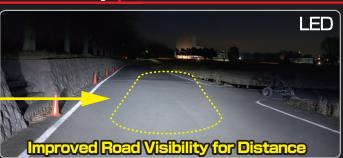

# Newly developed LEDs and the three all-new technology

Pursuing the ideal of performance LED conversion kits

- Ensures improved visibility in adverse weather
  Offering a proper beam pattern and bright illumination
  New X2 series bulbs deliver all time high lighting performance
- Developed the next generation LEDs in conjunction with LED chip manufacturer
   Optimized configuration and size of light-emitting face can deliver evenly produced beam pattern and improved brightness
   Improved road visibility for distance and width without loss of LED light