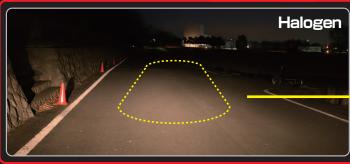

# Newly developed LEDs and the three all-new technology

Pursuing the ideal of performance LED conversion kits

- Ensures improved visibility in adverse weather
  Offering a proper beam pattern and bright illumination
  New X2 series bulbs deliver all time high lighting performance
- Developed the next generation LEDs in conjunction with LED chip manufacturer
   Optimized configuration and size of light-emitting face can deliver evenly produced beam pattern and improved brightness
   Improved road visibility for distance and width without loss of LED light