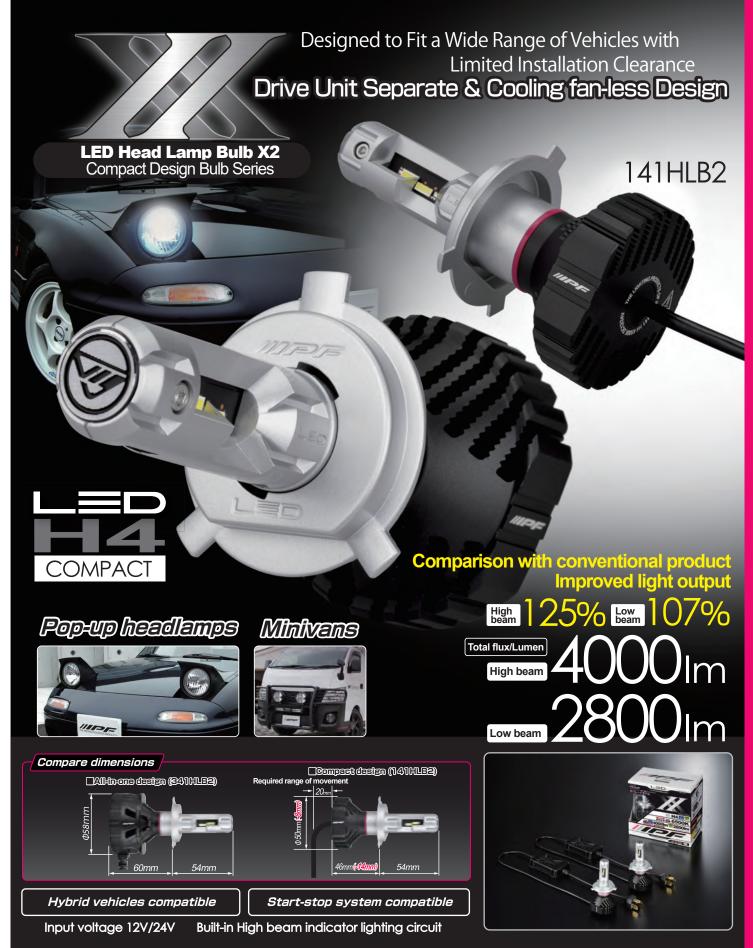

## Compare road visibility **Increased central light intensity**

| ■Part No. | ■Product name                                    | ■Spec                                      | ■Color Temperature | Lumens                           |
|-----------|--------------------------------------------------|--------------------------------------------|--------------------|----------------------------------|
| 141HLB2   | LED Head lamp bulb X2<br>compact H4 12/24V 6500K | LED H4 12V-24V 25/21W                      | 6500K              | High : 4000 lm*<br>Low: 2800 lm* |
|           |                                                  | ■Package size: H.150mm x W.155mm x D.100mm |                    |                                  |

\*Two bulbs