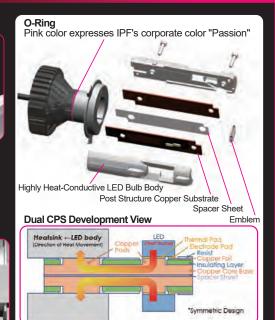

l of performance LED conversion kits

- Ensures improved visibility in adverse weather
  Offering a proper beam pattern and bright illumination
  New X2 series bulbs deliver all time high lighting performance
- Developed the next generation LEDs in conjunction with LED chip manufacturer
   Optimized configuration and size of light-emitting face can deliver evenly produced beam pattern and improved brightness
   Improved road visibility for distance and width without loss of LED light

Technology 1 "Dual CPS -Dual Copper Post Structure- (Patented)

# Technology 3 "LACH -LED Air Cooling Hole-(Patented)

- Newly added Air Cooling Hole provides additional flow of air to LED chips
  Improved heat release performance because
- of supersized LED circuit board (460% larger from previous model)





# Improved noise-reducing technology, "SEPIC" system delivers long-lasting and downsized drive unit • "Single Ended Primary Inductor Converter" offers several technology merits • Miniaturization of electronic circuits • High level of noise reduction • Using quality hybrid condencer and three-terminal noise filter etc.



\*Single Ended Primary Inductor Converter









## Compare road visibility **Increased central light intensity**





| ■Part No. | ■Product name                                    | ■Spec                                      | ■Color Temperature | Lumens                           |
|-----------|--------------------------------------------------|--------------------------------------------|--------------------|----------------------------------|
| 141HLB2   | LED Head