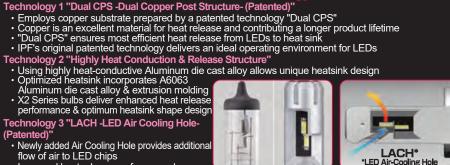

Technology 1 "Dual CPS -Dual Copper Post Structure- (Patented)

# Technology 3 "LACH -LED Air Cooling Hole-(Patented)

- Newly added Air Cooling Hole provides additional flow of air to LED chips
  Improved heat release performance because
- of supersized LED circuit board (460% larger from previous model)

# Newly developed LEDs and the three all-new technology

Pursuing the ideal of performance LED conversion kits

- Ensures improved visibility in adverse weather
  Offering a proper beam pattern and bright illumination
  New X2 series bulbs deliver all time high lighting performance
- Developed the next generation LEDs in conjunction with LED chip manufacturer
   Optimized configuration and size of light-emitting face can deliver evenly produced beam pattern and improved brightness
   Improved road visibility for distance and width without loss of LED light