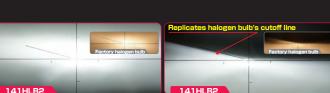

## Compare road visibility **Increased central light intensity**

| ■Part No. | ■Product name                                    | ■Spec                                      | ■Color Temperature | Lumens                           |
|-----------|--------------------------------------------------|--------------------------------------------|--------------------|----------------------------------|
| 141HLB2   | LED Head lamp bulb X2<br>compact H4 12/24V 6500K | LED H4 12V-24V 25/21W                      | 6500K              | High : 4000 lm*<br>Low: 2800 lm* |
|           |                                                  | ■Package size: H.150mm x W.155mm x D.100mm |                    |                                  |